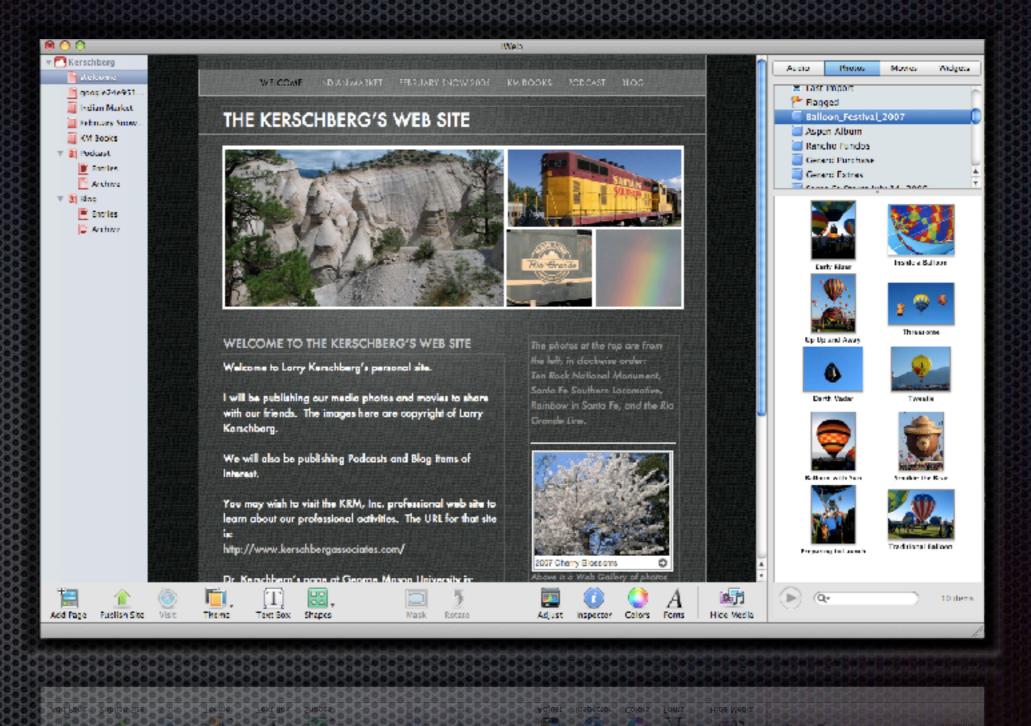

### iWeb

\*Publish web site to MobileMe or FTP site;

\*Share photos using photo pages;

\*Publish
MobileMe
Galleries on
your web site;

\*Use **RSS feeds** to allow other to subscribe to your web pages.