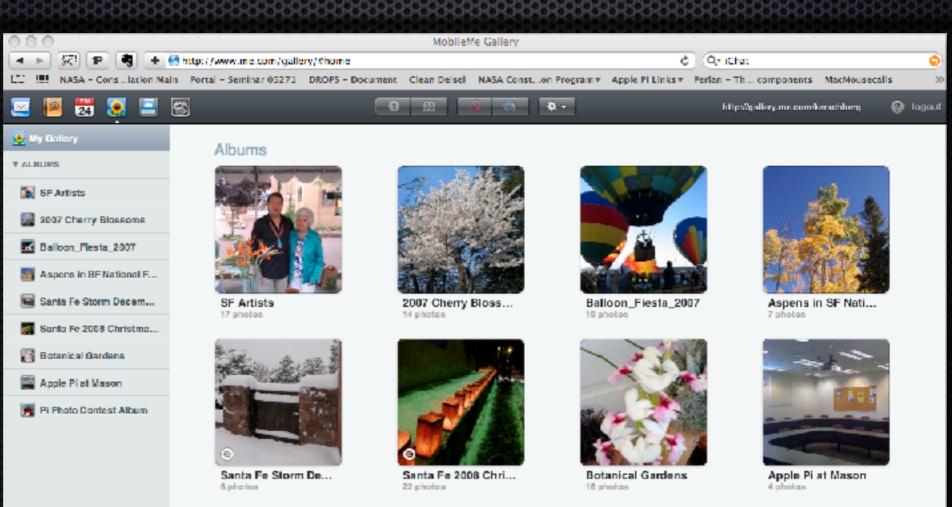

# Mobile Me

\*Apple's online subscription service costs \$99 per year \*iDisk with 20 gigabytes of storage \*Hosts online versions of mail, contacts, calendar, photo galleries, and idisk.

\*Sync services among multiple Macs **\*Back to my Mac** feature

**\*Find my iPhone** with iPhone OS 3.0

Pi Photo Contest