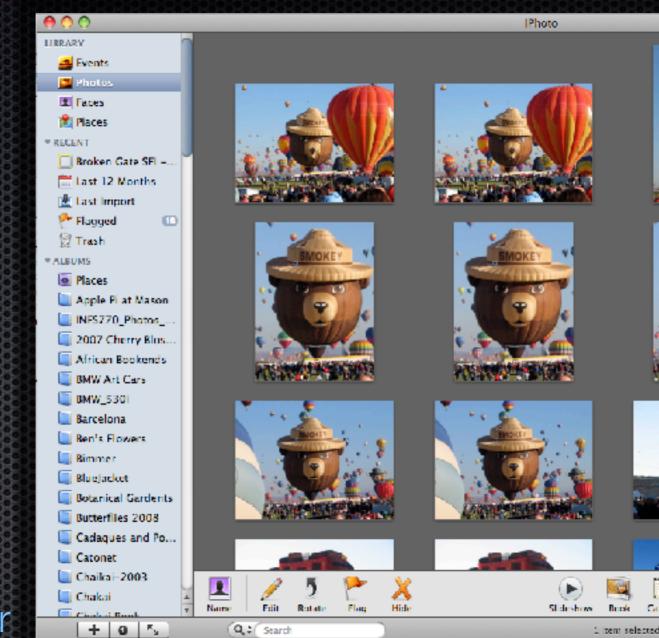

## iPhoto

**\***Organize your photos by events, places, and faces

**\*Share** photos using Mobile Me **Photo Galleries** (demo)

**\*Upload** and share selected photos to Facebook (demo) and Flickr

**\*Create** books, calendars and cards