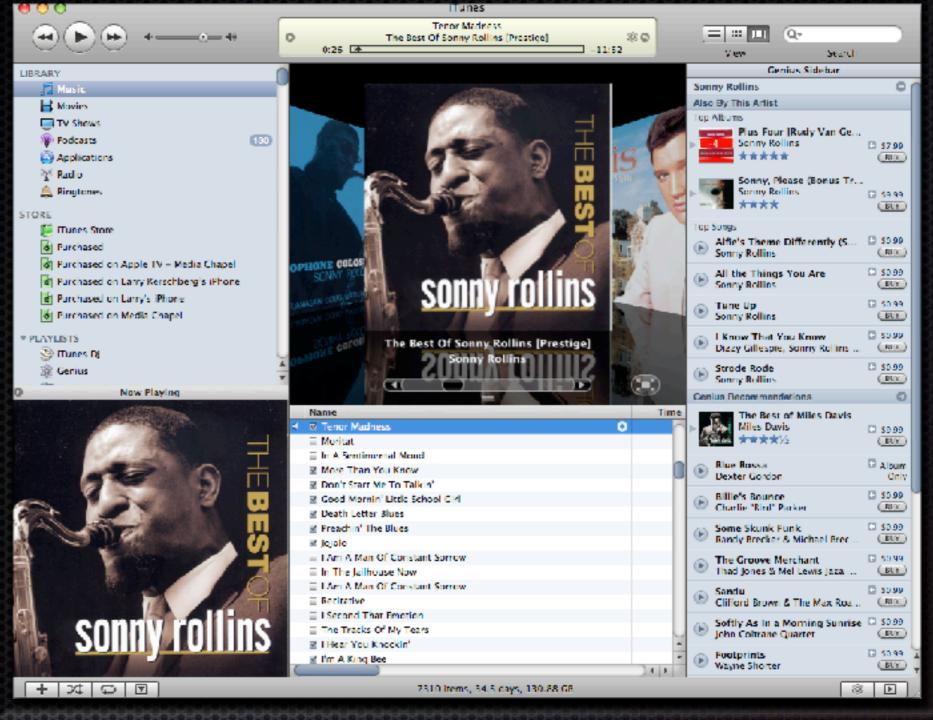

## iTunes

\**iTunes music sharing* on your local network.

**\*DJ Feature** - queue up multiple requests from several iTunes accounts.

#### \*Genius Feature -

collaborative rating of your music and the music collections of everyone else on Planet Earth.

#### \*Celebrity Playlists -

View and purchase music favorites of you favorite artists and movie stars.

Tunes Store and free
 Podcasts, including
 *iTunes University.*

The Tracks Or JA, Teass I Hear You Knockin Tim A King Bee 7310 items, 34.5 days, 130.88 GB 7310 items, 34.5 days, 130.88 GB